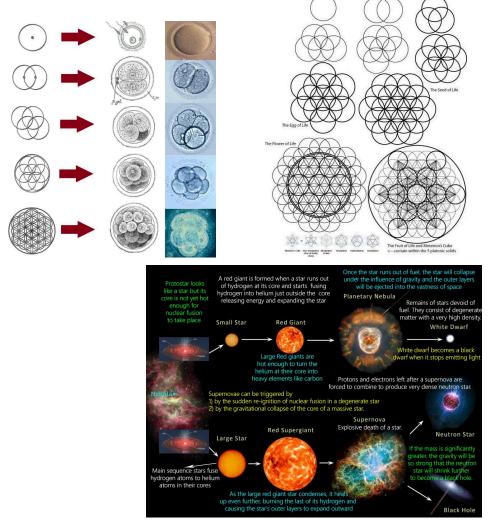

## **Sacred Geometry of Creation in the Physical Form**

Let's start at the beginning and see the Sacred Geometry of Creation of Human Life Form ~ in the Womb. Let's go to cell division and birth on Planet Earth, then that of the Stars.

Source: https://unitedliberalfoundation.com/star-formation-life-cycle-of-a-star

This is exactly how all energy of creation expands, from inside the body to the corners of the Universe.

Ok let's go deeper & bridge what we know:

One perfectly round cell turns into two intersecting cells called the Vesica Pisces ~ the geometry that begins all Sacred Geometry shapes

In the embryo, when the cells get to 8, those 8 cells actually remain at the bottom of our spine for the duration of your life ~ this is the Kundalini life force energy.

While scientifically we know the rest of our cells completely regenerate every 5-7 years, depending on the cycle you are on (corresponding to Astrology Cycles)

The 8 cells stay there forever, that is 8, infinity, immortality... and the Kundalini life force energy.